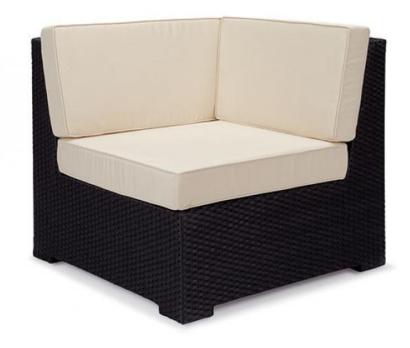

## SPAZIO CORNER

**OUTDOOR FURNITURE** 

RATTAN GARDEN CORNER SOFA The outdoor rattan garden sofa set is a fantastic concept for outdoor living. This outdoor corner sofa allows you to create a perfect lounge area which can be customised to suit your garden setting. The rattan garden corner sofa arrangement is a neat way to provide lounge areas. This cosy corner garden sofa ensures absolute relaxation on your patio. The cushions of this Spazio Corner are very comfortable with its thickness of about 10cm. The Spazio rattan corner sofa in black is delivered as standard with cream-white cushions. The frame is made of lightweight aluminium (powder coated), which provides sufficient stability, and you can quickly switch between the sun and the shaded area. Aluminium is rust-free, so all the conditions for permanent outdoor use are met. With our rattan garden furniture corner sofa, you will experience a feeling of a particular kind of wellness. The cushion covers are made of high-quality, water-repellent polyester, equipped with a zipper, removable and washable, and are available in a range of UHS fabrics. To customise this Spazio Corner Sofa to your specification, give us a call today!

## **SPECIFICATIONS**

**PRODUCT CODE:** 1004-0021

DIMENSIONS (CM):

**H:** 78 **D:** 76 **W:** 76 **SEAT HEIGHT:** 44

**✓**RIGATEST

**RIGATEST**