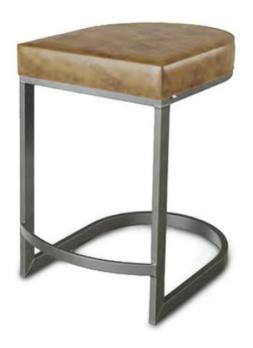

## CLERKENWELL STOOL

TABLE PLACE CHAIRS

TABLE PLACE CHAIRS This leather bar stool is designed for the Miami bar! A classic 'D' leather seat stool with metal cantilevered frame. Upholster the seat in a fabric or leather. The metal frame of this leather bar stool can be coated in a number of finishes. We provide you with an option to configure and customise your leather bar stool with a seat and frame to suit your needs. Upholstered in leather and fabric of your choice makes the Clerkenwell leather bar stool a great addition to any bar. Get in touch with us to enquire more about the Clerkenwell leather bar stool by UHS.

## **SPECIFICATIONS**

**PRODUCT CODE:** 1118-0013

**DIMENSIONS (CM):** 

**H:** 65 **D:** 55 **W:** 45 **SEAT HEIGHT:** 65

**√**RIGATEST