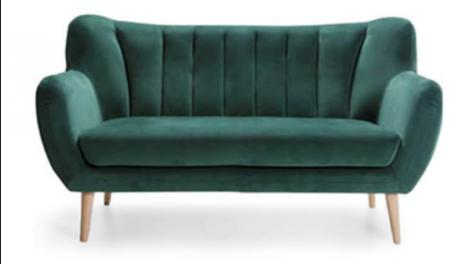

## COMBE SOFA

CONTRACT SOFAS AND ARMCHAIRS

FLUTED BACK SOFA A low coffee lounge sofa with fluted back detail. Finished and upholstered from our standard ranges. This fluted back sofa brings style to any industrial space. The Combe low lounge sofa is covered in a modern, hued fabric with a trace pattern. This two-seater lounger sofa also features a sturdy solid wood frame, plus high-density foam padding seating for enduring comfort. The polyester fabric is easy to clean. With its distinctive high-low profile, the Combe two-seater lounger sofa is an instant classic. The sofa's graceful, clean lines are emphasized with exposed wood in a stone finish. Get in touch with us to know more about this two seater lounger sofa at UHS International. Call Today!

## **SPECIFICATIONS**

**PRODUCT CODE:** 1112-0098

DIMENSIONS (CM):

**H:** 87 **D:** 75 **W:** 152

**✓**RIGATEST