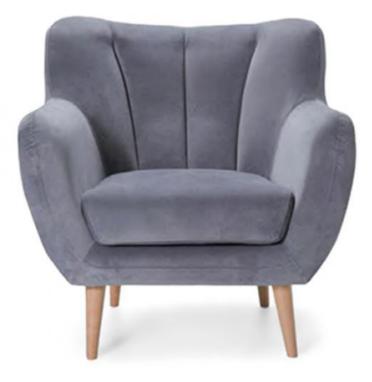

# COMBE ARMCHAIR

### CONTRACT SOFAS AND ARMCHAIRS

LOW PROFILE LOUNGE CHAIR A low coffee lounge chair with fluted back detail. Finished and upholstered from our standard ranges. Featuring flared arms, solid wood frame and fabric upholstery; this contemporary designer low profile lounge chair is perfect as an accent piece in hotels, pubs or cafes. Crafted with a wood frame, this coffee lounge chair features a low-profile design with high arms for a modern look with a retro twist. The Combe low profile lounge chair adds intrigue to the elegant silhouette, as the broad, oversized profile offers up a comfortable seat to rest and relax. Call us to find out more about this coffee lounge chair at UHS International.