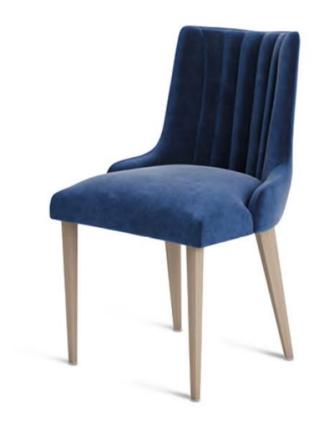

## MADISON SIDE CHAIR

CONTRACT DINING CHAIRS

FLUTED BACK CHAIR With subtle notes of traditional and contemporary elements, this Madison Side Chair design transitions well with any evolving aesthetic. Beautiful from any angle, the Madison dining chair sports contrasting fabrics, with linen upholstered front and covered back. With seat cushion and curved back with flat nail head detailing, Madison Chair envelopes your guests in style. This fluted back chair adds stylish intrigue to your dining area. It creates a warm, inviting seating option with a unique style that will add an aura of sophistication to your commercial space with its alluring comfort and luxurious style. Reach us to know more about this Madison dining chair design at UHS International.

## **SPECIFICATIONS**

**PRODUCT CODE:** 1110-0449

**DIMENSIONS (CM):** 

**H:** 84 **D:** 61 **W:** 54 **SEAT HEIGHT:** 49

AT HEIGHT: 49

**√**RIGATEST

**RIGATEST**