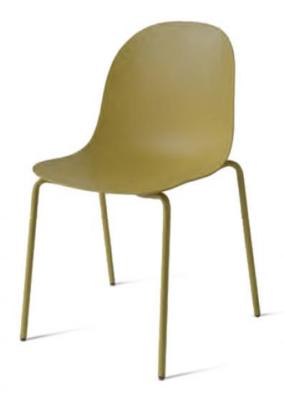

## MOOVE SIDE CHAIR

CONTRACT DINING CHAIRS

POLYCARBONATE DINING CHAIR UKThe Moove Side Chair is one of the most popular ones. Classic design Side Chair available in matt solid coloured polycarbonate seat shell on Beech legs. This polycarbonate seat chair by UHS International is a head-turning piece of furniture that provides both style and comfort in your modern dining space. With a sleek shape and polycarbonate construction, this coloured polycarbonate chair fits right in with your existing modern decor. This polycarbonate dining chair is stackable and water-resistant, making everyday clean-up super simple. Visit us to find out more about this polycarbonate seat dining Chair at UHS International.

## **SPECIFICATIONS**

**PRODUCT CODE:** 1105-0023

**DIMENSIONS (CM):** 

H: 83 D: 51 W: 49 SEAT HEIGHT: 45

H

**√RIGATEST** 