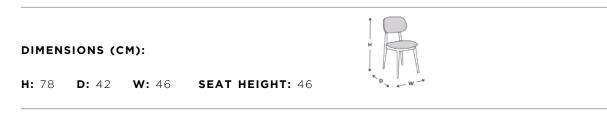

ontemporary sled base side bistro chair in polypropylene that comes with the options of an upholstered seat and back. Its toughness lends it to serving as a piece of pub furniture, but its elegance suggests it as a sled base bistro chair. The Gazelle Side chair is comfortable as a piece of commercial furniture in any environment and its component parts can be customised to suit anywhere. The Gazelle Dining Chair is constructed on a metal frame, with cold-moulded foam. Customers can choose their own upholstery. This Gazelle Chair with a sled base in chrome, brings colour, texture and creativity to any space. Get in touch with us to know more about this Gazelle Side Chair at UHS International.





# GAZELLE SIDE CHAIR

CONTRACT DINING CHAIRS

## SPECIFICATIONS

**PRODUCT CODE:** 1105-0022



#### RIGATEST

## RIGATEST