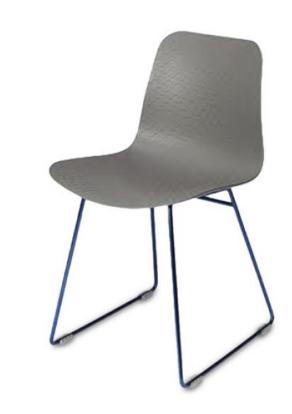

# GAZELLE SIDE CHAIR

### CONTRACT DINING CHAIRS

SLED BASE BISTRO CHAIRThe Gazelle side chair is a contemporary sled base side bistro chair in polypropylene that comes with the options of an upholstered seat and back. Its toughness lends it to serving as a piece of pub furniture, but its elegance suggests it as a sled base bistro chair. The Gazelle Side chair is comfortable as a piece of commercial furniture in any environment and its component parts can be customised to suit anywhere. The Gazelle Dining Chair is constructed on a metal frame, with cold-moulded foam. Customers can choose their own upholstery. This Gazelle Chair with a sled base in chrome, brings colour, texture and creativity to any space. Get in touch with us to know more about this Gazelle Side Chair at UHS International.