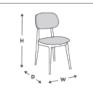

## SPECIFICATIONS

**PRODUCT CODE:** 1110-0174

DIMENSIONS (CM):

**H:** 83 **D:** 60 **W:** 67 **SEAT HEIGHT:** 47 **ARM HEIGHT:** 62