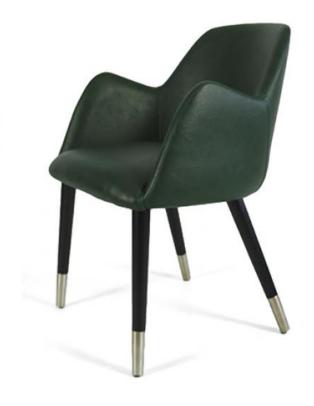

## CONTRACT DINING CHAIRS

HOXTON DINING CHAIR The Hoxton Dining Chair is a robust yet elegant metal frame leather armchair that works equally well as a dining or office chair. The chair's faux leather-clad, tapered back legs, seamed corners and beautiful flowing curves make it a unique and striking piece craving attention in any space. The Hoxton's versatile design can be upholstered in a wide range of fabrics and faux leather for an individual look. It is a contemporary upholstered Hoxton armchair with a definite midcentury influence. The solid metal frame makes this furniture piece resilient, and the choice of quality leathers allows you to make this black faux leather armchair your own. Get in touch with us to know more about the Hoxton Armchair at UHS International.