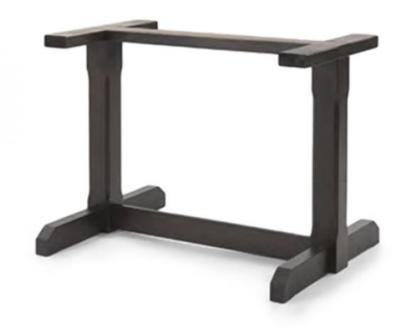

## JAMES TWIN DINING TABLE BASE

CONTRACT TABLE BASES

TWIN PEDESTAL TABLE BASE The James Twin Dining Table Base is one of the few designs on the market that will accommodate a rectangular four-seater tabletop. Manufactured from solid hardwood, this rectangular table pedestal base can be used indoors in just about any commercial environment. UHS International also supplies a matching single pedestal table base to be used in conjunction with this design, so you can also have two-seater tables in the same room. This twin pedestal table base is available in a choice of sizes and heights to support a large variety of table base sizes. You can also find a wide range of our tabletops to go with our whole range of table bases. Get in touch with us to know more about the James Twin Dining Table Base at UHS International.