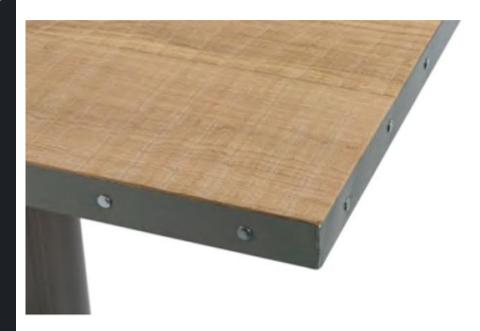

## BOSTON SQUARE TABLE TOP

CONTRACT TABLE TOPS UK

OAK TIMBER TABLE TOP Restaurant furniture is not all about chairs; a beautifully finished timber table top will create a warm ambience that will enrich the customer's dining experience. Oak timber adds a natural element to your interior and is an inviting aesthetic. Boston Table Top is a square edge table top with a steel banding. There are many ways this solid wood table top can be customised. The band can be powder coated including visible screw heads or plain. The timber can be planked using Oak timber in many colours. Boasting classic appeal, this solid wood plank table top is constructed with sturdy oak. Available in a range of stains, choose your unique edge detailing and customise it to suit your restaurant décor. This contract grade stylish, durable and solid table top gives a natural look of class to any dining environment. We create hospitality furniture solutions for cafes, restaurants, hotels, and other commercial venues by providing a custom-cut table in your choice of timber. Contact us to discover more about the Boston Square Table Top supplied by UHS International.