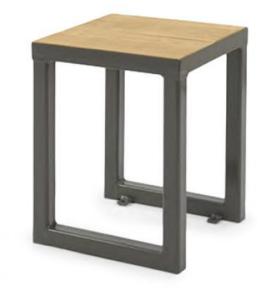

# MILL LOW STOOL - GOLDEN

#### OUTDOOR FURNITURE

INDUSTRIAL LOW METAL STOOL Dress up your bar, pub, or cafe space with this low industrial stool. Designed with style in mind, this commercial-grade stool has a sturdy metal base, and a distressed wood seat, that lets you kick back in style. A perfect casual seating solution this low metal stool design will fit in nicely within a host of commercial interiors – from a traditional setting to something a little more eclectic. The metal frame and wooden seat combination offer a designer look to any establishment, improving customer perception of your business. Easy to clean, with non-marking foot bungs for extra durability. Available in a variety of colour combinations, this industrial low metal stool is sure to give your space just the look you desire. Contact us to know more about this Mill Low Stool – Golden supplied by UHS International.

## MILL LOW STOOL - GOLDEN

OUTDOOR FURNITURE

### **SPECIFICATIONS**

**PRODUCT CODE:** 3005-1000-GEO

DIMENSIONS (CM):

**H:** 47.7 **D:** 37.6 **W:** 37.6

RIGATEST