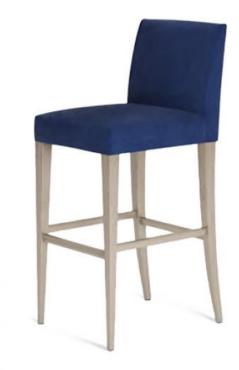

### CONTRACT BAR STOOLS

COMMERCIAL LEATHER BARSTOOL The Arte Barstool is a high back leather barstool manufactured from beech wood frame with upholstered seat and back. Available in any wood stain and fabric upholstery. A beechwood frame gives this high-end modern barstool the necessary strength for heavy use. And it's comfortable upholstered seat and back, plus footrest, will encourage your customers to stay. We offer a great range of faux leather upholstery colours as well as different wood stain options. And if you want to supply your upholstery fabric (COM) that is fine. Contact us to know more about this commercial leather barstool at UHS International.

### SPECIFICATIONS

**PRODUCT CODE:** 1114-0013

DIMENSIONS (CM):

**H:** 105 **D:** 53 **W:** 43 **SEAT HEIGHT:** 79

RIGATEST