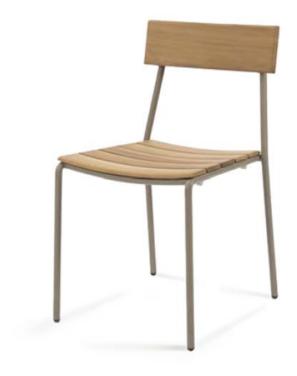

# JETTY SIDE CHAIR

### OUTDOOR FURNITURE

METAL AND WOOD DINING CHAIR The Jetty Side Chair is a metal chair with iroko wood seat and back in various colour combinations, particularly suitable for the outdoor furnishings of cafés, restaurants, hotels, offices, and public premises. As a natural material, iroko adds the cosy look to the Jetty metal side chair. The user can make a colour selection. This metal and wood dining chair is a stackable, lightweight, and long-lasting chair. Contact us to discover more about the Jetty Side Chair supplied by UHS International.

### SPECIFICATIONS

**PRODUCT CODE:** 1011-0053

DIMENSIONS (CM):

H: 83 D: 54 W: 45 SEAT HEIGHT: 46.0CM

RIGATEST