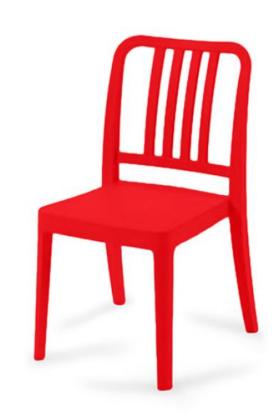

# REEF SIDE CHAIR

### OUTDOOR FURNITURE

PLASTIC STACKABLE OUTDOOR CHAIRS Update your patio seating with this stacking commercial outdoor chair. The Reef Side Chair can be added to a table of your choice or used as extra seating when hosting events in your backyard. These plastic outdoor chairs are ideal for stacking and storing away while not in use. The chairs have slatted backrests for optimal support when sitting upright—plastic outdoor chair in a loose interpretation of the classic Marine chair. This design, for example, draws on modern aesthetics to offer a streamlined silhouette perfect for the contemporary outdoor space. This industrial plastic chair is the weather, water, UV, rust, and mildew resistant, perfect for year-round use. To clean, we recommend washing with mild soap and water, rinsing with a hose. This commercial outdoor chair arrives ready to use, with no assembly needed. Reach us to know more about the Reef Side Chair design at UHS International.

## REEF SIDE CHAIR

OUTDOOR FURNITURE

### **SPECIFICATIONS**

**PRODUCT CODE:** 1007-0047

DIMENSIONS (CM):

**H:** 87 **D:** 52 **W:** 49.5 **SEAT HEIGHT:** 46

RIGATEST