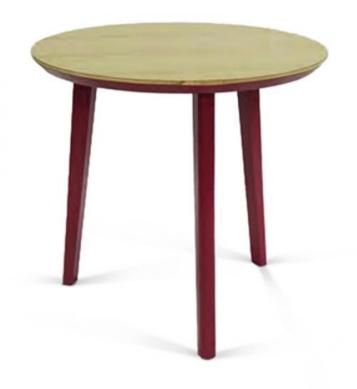

## VINCENT COFFEE TABLE

CONTRACT COFFEE TABLES

CIRCULAR WOOD COFFEE TABLE The Vincent Coffee Table comes with a tabletop of solid oak with round edges, making it paper-thin seen from one angle and solid from another. Made from solid and veneered oak, this circular coffee table features splayed legs that have smooth, gently rounded edges. Clean, pure and elegant, this small circular wood coffee table with a pedestal base evokes the spirit of classic 50s and 60s Scandinavian designs. Equally suitable for intimate meetings and larger, café-like environments, this versatile circular coffee table can blend into public spaces. The Vincent Coffee Table is manufactured from oak and stained in a standard finish or painted to a standard RAL colour. Visit us to know more about the Vincent Coffee Table supplied by UHS International.