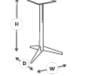

### SPECIFICATIONS

**PRODUCT CODE:** 2104-2501

DIMENSIONS (CM):

**H:** 72 **D:** 40 **W:** 40

RIGATEST