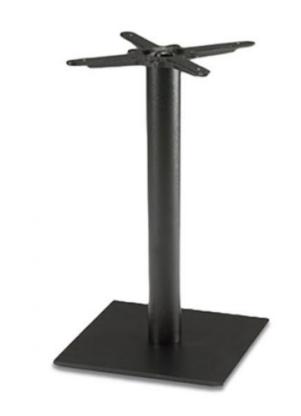

# IN-BASE SQUARE SMALL – TABLE BASE

#### CONTRACT TABLE BASES

SMALL PEDESTAL TABLE BASE The In-Base Square Small – Table Base offers the slim, contemporary style built to the perfect height for a dining table. With its powder-coated finish, this small pedestal table base is highly resistant to bumps and scratches and is easy to clean. UHS International offers various bases alongside our In-Base Square Pedestal Table Base, such as table bases in coffee, dining and poseur heights and sizes to accommodate a round, square or rectangular tabletop. Our table bases are suitable for numerous venues and are commonly used in bars, cafes, restaurants, pubs and hotels. Request a quote to know more about the In-Base Square Small – Table Base supplied by UHS International.

## IN-BASE SQUARE SMALL - TABLE BASE

CONTRACT TABLE BASES