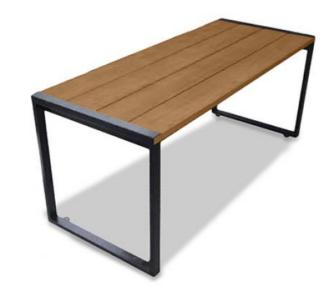

## MILL LINEA TABLE (1800X717MM) - COPPERED

**OUTDOOR FURNITURE** 

LARGE OUTDOOR DINING TABLE The Mill Linea Table by UHS International is designed explicitly for the high traffic of a busy commercial establishment using the latest technology & material. This large outdoor dining table for a pub garden, cafe or restaurant gives a refreshing look to your outdoor space. The Linea rectangular dining table crafted from a black steel frame is highly durable & saves a lot of expense on maintenance. This non-wood dining table is available in two standard options-Golden and Coppered. You can also find a wide range of our dining chairs to go with our whole range of tables. Contact us today if you have any questions about this beautiful Mill Linea Table at UHS International.

## **SPECIFICATIONS**

**PRODUCT CODE:** 3004-2001-CEO

**DIMENSIONS (CM):** 

**H:** 74.1 **D:** 71.7 **W:** 180

**✓**RIGATEST