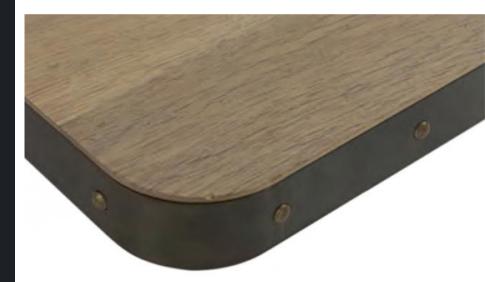

## SOHO SQUARE TABLE TOP

CONTRACT TABLE TOPS UK

SOLID WOOD RESTAURANT TABLE TOP The Soho Square Table top is a commercial-grade, industrial style table top featuring a square solid wood top with a 32mm thick edge, straight profile, with mild metal trim to edges & rivet detail. Looks great with a distressed finish and is designed to last long. This commercial wood table top works fine for rustic designs. Backed by our best price guarantee, the Soho, solid wood dining table top will satisfy for years to come by offering style and durability. Soho Square Table Top specially designed to provide you with a dining option that will look fantastic and deliver long-lasting performance at an unbeatable price. Whether you use it in a restaurant, co-working space, or cafe, if you are looking for a table top that spotlights the beauty of nature while also focusing on an elegant dining experience, this square wood table top is the best of both worlds! Get in touch with us to discover more about this Soho Square Table Top available at UHS International.