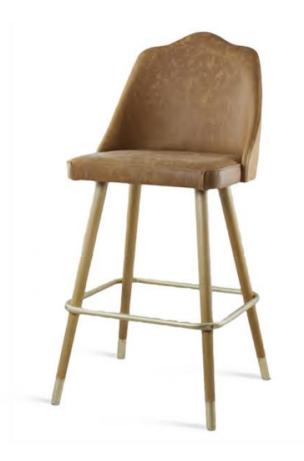

### CONTRACT BAR STOOLS

COMMERCIAL BARSTOOL Jupiter Bar Stool – traditional bar stool with polished timber frame and brass leg detail. The traditional, designed bar stool with curved back manufactured using high-quality fabric. This commercial barstool features tight tufted back design and four solid wooden legs for extra support. A comfortable seat is a crucial ingredient for any pub bar, high table nook, or counter. This comfortable curved back barstool founded atop a solid timber frame and features four tapered brass legs and a footrest down below for support. The Jupiter Barstool is the perfect addition to any space looking to add a bit of decorative flair and for comfortable seating. To know more about this commercial barstool at UHS International, call today!