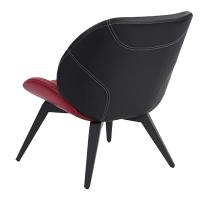

## KALM LOUNGE CHAIR

CONTRACT SOFAS AND ARMCHAIRS

SOFT LOUNGE CHAIR Kalm lounge chair is a spacious chair with a soft and very comfortable seat and backrest that allow for various seating positions. Feature upholstery in standard fabrics. Ash leg frame in clear lacquer or black lacquered finish. The Kalm Lounge Chair is a beautiful, elegant lounge seating option. This soft fabric lounge chair is as comfortable as it is stylish and features fabric upholstery for its seat and back. Subtle stitch tufting on the fabric portions and tapered legs add a modern classic feel to this contemporary design. This soft lounge chair is built to commercial grade specifications. To customise this fabric lounge chair to your specification, give us a call today!