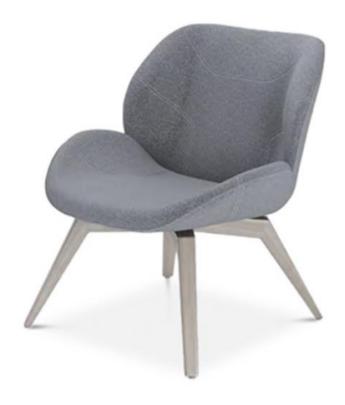

## KALM LOUNGE CHAIR

CONTRACT SOFAS AND ARMCHAIRS

SOFT LOUNGE CHAIR Kalm lounge chair is a spacious chair with a soft and very comfortable seat and backrest that allow for various seating positions. Feature upholstery in standard fabrics. Ash leg frame in clear lacquer or black lacquered finish. The Kalm Lounge Chair is a beautiful, elegant lounge seating option. This soft fabric lounge chair is as comfortable as it is stylish and features fabric upholstery for its seat and back. Subtle stitch tufting on the fabric portions and tapered legs add a modern classic feel to this contemporary design. This soft lounge chair is built to commercial grade specifications. To customise this fabric lounge chair to your specification, give us a call today!

## **SPECIFICATIONS**

**PRODUCT CODE:** 1112-0082

DIMENSIONS (CM):

**H:** 88 **D:** 92 **W:** 79 **SEAT HEIGHT:** 45

**✓**RIGATEST

**RIGATEST** 