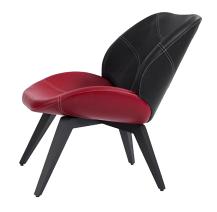

## KALM LOUNGE CHAIR

CONTRACT SOFAS AND ARMCHAIRS

SOFT LOUNGE CHAIR Kalm lounge chair is a spacious chair with a soft and very comfortable seat and backrest that allow for various seating positions. Feature upholstery in standard fabrics. Ash leg frame in clear lacquer or black lacquered finish. The Kalm Lounge Chair is a beautiful, elegant lounge seating option. This soft fabric lounge chair is as comfortable as it is stylish and features fabric upholstery for its seat and back. Subtle stitch tufting on the fabric portions and tapered legs add a modern classic feel to this contemporary design. This soft lounge chair is built to commercial grade specifications. To customise this fabric lounge chair to your specification, give us a call today!