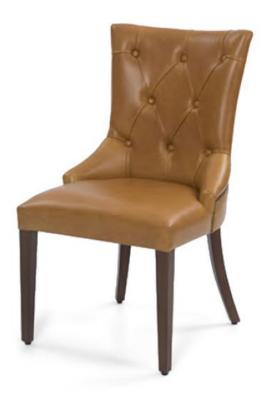

## GEORGINA SIDE CHAIR

CONTRACT DINING CHAIRS

HIGH BACKED WINGED LEATHER CHAIR The Georgina high back leather chair is a beautiful and comfortable seating option for your dining room. This stylish brown leather high back chair has a comfortable seat, and the legs have a modern beech finish. Founded on a solid beech wood leg frame, this high back leather chair features a subtle wing back, fabric or leather seat, and four tapered square legs. Bring quality and comfort with a contemporary twist to your commercial space with this modern high-backed winged leather chair. Visit us to find out more about this Georgina Side Chair at UHS International.