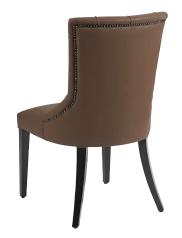

## GEORGINA SIDE CHAIR

CONTRACT DINING CHAIRS

HIGH BACKED WINGED LEATHER CHAIR The Georgina high back leather chair is a beautiful and comfortable seating option for your dining room. This stylish brown leather high back chair has a comfortable seat, and the legs have a modern beech finish. Founded on a solid beech wood leg frame, this high back leather chair features a subtle wing back, fabric or leather seat, and four tapered square legs. Bring quality and comfort with a contemporary twist to your commercial space with this modern high-backed winged leather chair. Visit us to find out more about this Georgina Side Chair at UHS International.