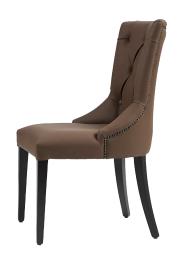

## GEORGINA SIDE CHAIR

CONTRACT DINING CHAIRS

HIGH BACKED WINGED LEATHER CHAIR The Georgina high back leather chair is a beautiful and comfortable seating option for your dining room. This stylish brown leather high back chair has a comfortable seat, and the legs have a modern beech finish. Founded on a solid beech wood leg frame, this high back leather chair features a subtle wing back, fabric or leather seat, and four tapered square legs. Bring quality and comfort with a contemporary twist to your commercial space with this modern high-backed winged leather chair. Visit us to find out more about this Georgina Side Chair at UHS International.