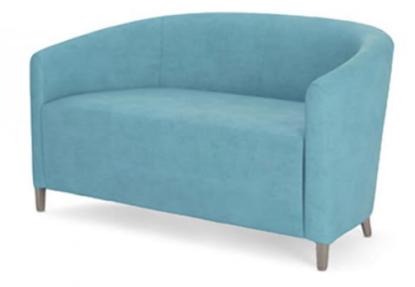

# JENSEN SOFA

### CONTRACT SOFAS AND ARMCHAIRS

JENSEN LEATHER SOFA With simple, clean lines and round arms, the Jensen leather sofa has a classic profile with a modern attitude. The padded silhouette and double stitching detail on the inside arms add a distinctive flair to the overall design. The Jensen leather sofa is a smart and sassy addition to your space. This simple, classic design is 100% leather, ensuring it will stand the test of time. This collection is either upholstered in fabric or leather from our range or COM. This contemporary and stylish frame features solid beech legs stained in standard colour and is highlighted with a stylishly upholstered round back and seat. The collection is popularly upholstered in a soft natural coloured leather. Visit us to find out more about this custom upholstered sofa at UHS International.

### SPECIFICATIONS

**PRODUCT CODE:** 1114-0301

DIMENSIONS (CM):

**H:** 72 **D:** 68 **W:** 130

RIGATEST