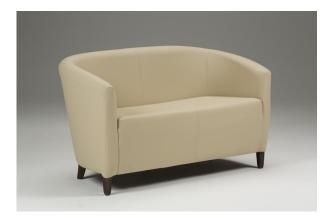

# JENSEN SOFA

### CONTRACT SOFAS AND ARMCHAIRS

JENSEN LEATHER SOFA With simple, clean lines and round arms, the Jensen leather sofa has a classic profile with a modern attitude. The padded silhouette and double stitching detail on the inside arms add a distinctive flair to the overall design. The Jensen leather sofa is a smart and sassy addition to your space. This simple, classic design is 100% leather, ensuring it will stand the test of time. This collection is either upholstered in fabric or leather from our range or COM. This contemporary and stylish frame features solid beech legs stained in standard colour and is highlighted with a stylishly upholstered round back and seat. The collection is popularly upholstered in a soft natural coloured leather. Visit us to find out more about this custom upholstered sofa at UHS International.

### SPECIFICATIONS

**PRODUCT CODE:** 1114-0301

DIMENSIONS (CM):

**H:** 72 **D:** 68 **W:** 130

RIGATEST