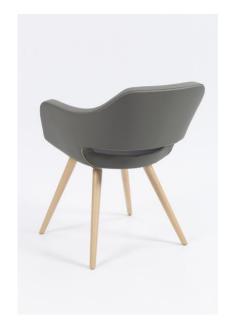

## ANNE ARMCHAIR

CONTRACT SOFAS AND ARMCHAIRS

SHELL SHAPED ARMCHAIR This is a contemporary shell shaped armchair, upholstered in a standard fabric with a metal and timber leg frame. The Anne Armchair catches the eye because of the shell shape of the seat, which gives the seating elements and encapsulating comforting and sheltered feel. High-grade metal and timber leg frames are modern materials with exceptional durability, and this combination of materials makes this shell back armchair ideal for industrial use. The thick and round back of this luxurious upholstered shell-shaped Anne armchair provides great comfort, upholstered in standard fabric which is available in the exclusive range of colours. This contemporary shell-shaped fabric armchair is suitable for commercial spaces. The design of Anne, shell-back armchair is not only appealing to the eye but is also an eco-friendly economical option for commercial and residential dining areas. Ergonomically comfortable, aesthetically pleasing, high visual appeal shell back armchair. Check out this shell back armchair which is a unique and handmade piece from our furniture store, Visit Today!