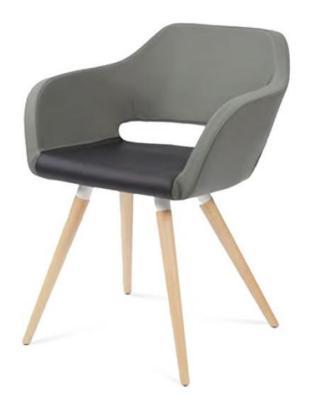

## ANNE ARMCHAIR

CONTRACT SOFAS AND ARMCHAIRS

SHELL SHAPED ARMCHAIR This is a contemporary shell shaped armchair, upholstered in a standard fabric with a metal and timber leg frame. The Anne Armchair catches the eye because of the shell shape of the seat, which gives the seating elements and encapsulating comforting and sheltered feel. High-grade metal and timber leg frames are modern materials with exceptional durability, and this combination of materials makes this shell back armchair ideal for industrial use. The thick and round back of this luxurious upholstered shell-shaped Anne armchair provides great comfort, upholstered in standard fabric which is available in the exclusive range of colours. This contemporary shell-shaped fabric armchair is suitable for commercial spaces. The design of Anne, shell-back armchair is not only appealing to the eye but is also an eco-friendly economical option for commercial and residential dining areas. Ergonomically comfortable, aesthetically pleasing, high visual appeal shell back armchair. Check out this shell back armchair which is a unique and handmade piece from our furniture store, Visit Today!