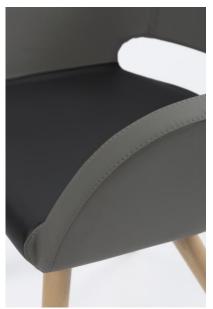

## ANNE ARMCHAIR

CONTRACT SOFAS AND ARMCHAIRS

SHELL SHAPED ARMCHAIR This is a contemporary shell shaped armchair, upholstered in a standard fabric with a metal and timber leg frame. The Anne Armchair catches the eye because of the shell shape of the seat, which gives the seating elements and encapsulating comforting and sheltered feel. High-grade metal and timber leg frames are modern materials with exceptional durability, and this combination of materials makes this shell back armchair ideal for industrial use. The thick and round back of this luxurious upholstered shell-shaped Anne armchair provides great comfort, upholstered in standard fabric which is available in the exclusive range of colours. This contemporary shell-shaped fabric armchair is suitable for commercial spaces. The design of Anne, shell-back armchair is not only appealing to the eye but is also an eco-friendly economical option for commercial and residential dining areas. Ergonomically comfortable, aesthetically pleasing, high visual appeal shell back armchair. Check out this shell back armchair which is a unique and handmade piece from our furniture store, Visit Today!