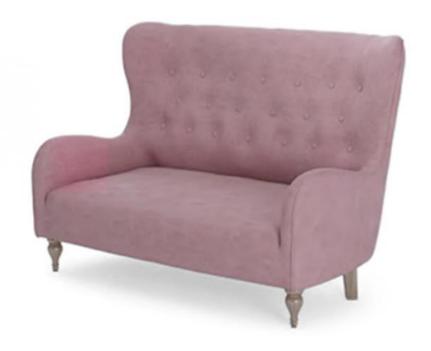

## WYNDHAM SOFA

CONTRACT SOFAS AND ARMCHAIRS

2 SEATER FABRIC SOFA Part of the Shaftesbury Collection this contemporary classical style two seater sofa with button back. This classic two-seater sofa comes with buttoned back detail fully upholstered in your choice of leather or fabric with wooden legs which can be stained to any standard colours. The Wyndham 2 seater sofa has been given a contemporary twist of the classic style. This 2 seater fabric sofa can be made to look fresh and simple and colourful depending on the style you are going for. Contact us to find out more about this classic two seater sofa at UHS International.

## **SPECIFICATIONS**

**PRODUCT CODE:** 1112-0094

DIMENSIONS (CM):

**H:** 100 **D:** 95 **W:** 148

**✓**RIGATEST