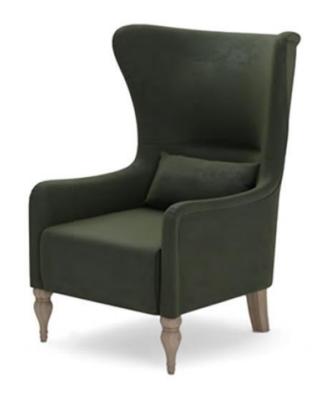

## WINDMILL ARMCHAIR

CONTRACT SOFAS AND ARMCHAIRS

CUSTOM MADE ARMCHAIR Part of the Shaftesbury Collection, a contemporary designer style armchair and sofa range. Includes a small back cushion. Upholstered in our standard fabric ranges. The Windmill Armchair is available to order in your own choice of fabrics or choose a fabric from our extensive ranges. This custom made armchair features a flat-sprung seat and back, duck feather and back cushion with polished wood legs. A traditional fan back design gets a contemporary facelift in this Windmill Armchair. This custom made armchair with cushion combines a classic French-style with a bold look that will compliment any decor. To customise this Windmill armchair with cushion to your specification, Call Today!

## WINDMILL ARMCHAIR

CONTRACT SOFAS AND ARMCHAIRS

**PRODUCT CODE:** 1110-0193

DIMENSIONS (CM):

**H:** 106 **D:** 90 **W:** 77

H

**✓**RIGATEST

**RIGATEST** 