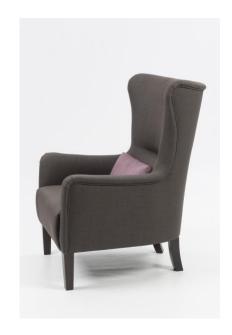

## WINDMILL ARMCHAIR

CONTRACT SOFAS AND ARMCHAIRS

CUSTOM MADE ARMCHAIR Part of the Shaftesbury Collection, a contemporary designer style armchair and sofa range. Includes a small back cushion. Upholstered in our standard fabric ranges. The Windmill Armchair is available to order in your own choice of fabrics or choose a fabric from our extensive ranges. This custom made armchair features a flat-sprung seat and back, duck feather and back cushion with polished wood legs. A traditional fan back design gets a contemporary facelift in this Windmill Armchair. This custom made armchair with cushion combines a classic French-style with a bold look that will compliment any decor. To customise this Windmill armchair with cushion to your specification, Call Today!

## WINDMILL ARMCHAIR

CONTRACT SOFAS AND ARMCHAIRS

**PRODUCT CODE:** 1110-0193

DIMENSIONS (CM):

**H:** 106 **D:** 90 **W:** 77

H

**✓**RIGATEST

**RIGATEST** 