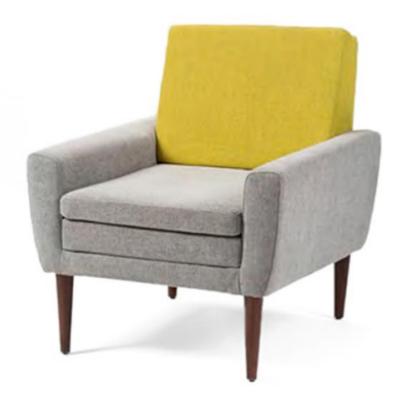

### CONTRACT SOFAS AND ARMCHAIRS

SMALL UPHOLSTERED CHAIR Brimming with mid-century influence, this fully upholstered Sonta chair brings a bold modern style as it lends a seat. Founded atop four straight legs, this small upholstered armchair is crafted with a wood frame, upholstered with polyester fabric, and filled with foam for a medium firmness. Ash leg frame available with stains and colours from range or specify. Upholstered to standard ranges or COM. Its flared arms and square-tufted details lend this streamlined design a dash of distinction. Rounding out your decor while providing realistic seating arrangements in small spaces, this fully upholstered chair offers style to any interior design. This small upholstered armchair showcases detail stitching for a tailored touch, while foam-filled cushioning provides comfort and support. To customise this small upholstered armchair to your specification, give us a call today!