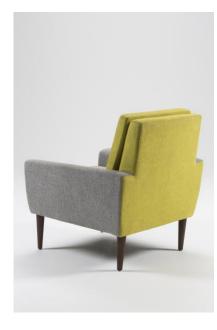

### CONTRACT SOFAS AND ARMCHAIRS

SMALL UPHOLSTERED CHAIR Brimming with mid-century influence, this fully upholstered Sonta chair brings a bold modern style as it lends a seat. Founded atop four straight legs, this small upholstered armchair is crafted with a wood frame, upholstered with polyester fabric, and filled with foam for a medium firmness. Ash leg frame available with stains and colours from range or specify. Upholstered to standard ranges or COM. Its flared arms and square-tufted details lend this streamlined design a dash of distinction. Rounding out your decor while providing realistic seating arrangements in small spaces, this fully upholstered chair offers style to any interior design. This small upholstered armchair showcases detail stitching for a tailored touch, while foam-filled cushioning provides comfort and support. To customise this small upholstered armchair to your specification, give us a call today!