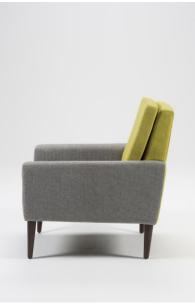

### CONTRACT SOFAS AND ARMCHAIRS

SMALL UPHOLSTERED CHAIR Brimming with mid-century influence, this fully upholstered Sonta chair brings a bold modern style as it lends a seat. Founded atop four straight legs, this small upholstered armchair is crafted with a wood frame, upholstered with polyester fabric, and filled with foam for a medium firmness. Ash leg frame available with stains and colours from range or specify. Upholstered to standard ranges or COM. Its flared arms and square-tufted details lend this streamlined design a dash of distinction. Rounding out your decor while providing realistic seating arrangements in small spaces, this fully upholstered chair offers style to any interior design. This small upholstered armchair showcases detail stitching for a tailored touch, while foam-filled cushioning provides comfort and support. To customise this small upholstered armchair to your specification, give us a call today!