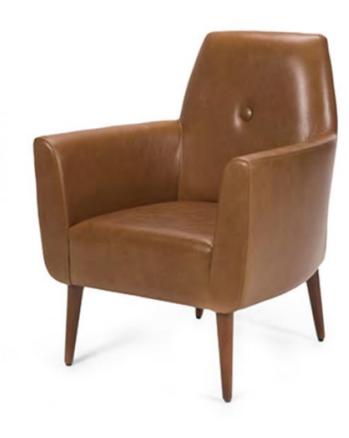

# CONTEMPO ARMCHAIR

### CONTRACT SOFAS AND ARMCHAIRS

UPHOLSTERED DINING CHAIR WITH ARMS With its high supportive back and clean contemporary lines, the Contempo armchair is the smoothest way to ease into comfort. The foam-filled and fibre cushioning ensures that these generously-proportioned modern dining armchair with headrest and padded armrests are wonderfully supportive. Modern contemporary armchair available finished in a standard fabric or leather. Select from a wide range of colours for the soft-touch fabric or leather. The Contempo dining armchair has a fixed back for a tailored look, ideal for any commercial space. The foam filled and leather seat cushion provides a soft seat. Call us to find out more about this modern dining armchair at UHS International.