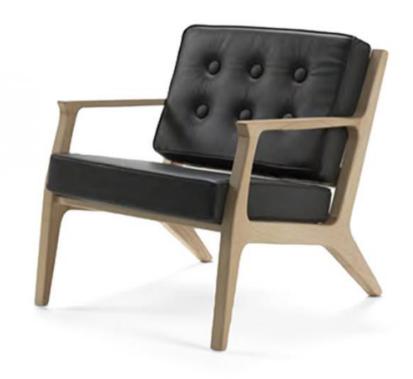

## MORELLO ARMCHAIR

CONTRACT SOFAS AND ARMCHAIRS

ONE SEATER SOFA CHAIR Lend any seating arrangement with a polished hand and spare seat, with this accent one-seater chair. This one seater sofa chair is crafted from a beech leg frame and is available with stains and colours from range or specified. Upholstered to standard ranges or COM.Perfectly in contemporary aesthetics, the frame of this one-seater armchair is crafted from solid beech wood in a standard wood finish and upholstered with a polyester fabric that is filled with foam. This one-seater sofa chair features a cushioned back and flared arms. Whether pulled up to your dining ensemble or accenting your industrial decor, this one-seater sofa chair brings contemporary style with a touch of rustic appeal to any space. Fabric upholstery envelops the seat, elevated by button tufting and cushioned with a foam padding for added comfort. Reach us to know more about this one seater sofa chair at UHS International.