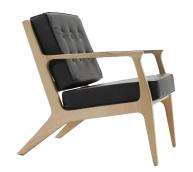

## MORELLO ARMCHAIR

CONTRACT SOFAS AND ARMCHAIRS

ONE SEATER SOFA CHAIR Lend any seating arrangement with a polished hand and spare seat, with this accent one-seater chair. This one seater sofa chair is crafted from a beech leg frame and is available with stains and colours from range or specified. Upholstered to standard ranges or COM.Perfectly in contemporary aesthetics, the frame of this one-seater armchair is crafted from solid beech wood in a standard wood finish and upholstered with a polyester fabric that is filled with foam. This one-seater sofa chair features a cushioned back and flared arms. Whether pulled up to your dining ensemble or accenting your industrial decor, this one-seater sofa chair brings contemporary style with a touch of rustic appeal to any space. Fabric upholstery envelops the seat, elevated by button tufting and cushioned with a foam padding for added comfort. Reach us to know more about this one seater sofa chair at UHS International.