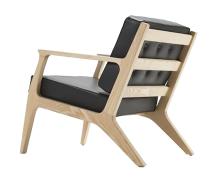

## MORELLO ARMCHAIR

CONTRACT SOFAS AND ARMCHAIRS

ONE SEATER SOFA CHAIR Lend any seating arrangement with a polished hand and spare seat, with this accent one-seater chair. This one seater sofa chair is crafted from a beech leg frame and is available with stains and colours from range or specified. Upholstered to standard ranges or COM.Perfectly in contemporary aesthetics, the frame of this one-seater armchair is crafted from solid beech wood in a standard wood finish and upholstered with a polyester fabric that is filled with foam. This one-seater sofa chair features a cushioned back and flared arms. Whether pulled up to your dining ensemble or accenting your industrial decor, this one-seater sofa chair brings contemporary style with a touch of rustic appeal to any space. Fabric upholstery envelops the seat, elevated by button tufting and cushioned with a foam padding for added comfort. Reach us to know more about this one seater sofa chair at UHS International.