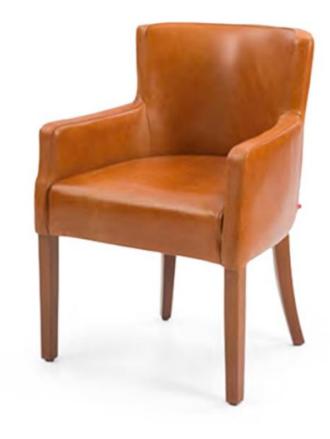

## CHADWICK TUB CHAIR

## CONTRACT SOFAS AND ARMCHAIRS

LEATHER TUB ARMCHAIR We at UHS International supply this Chadwick Tub Chair upholstered in a coloured leather with brass nail heads, a wraparound back and square moulded tapering legs. This leather tub chair is one of the most comfortable tub chairs and blends seamlessly into a variety of decors. Update your commercial setting with this retro, yet contemporary leather tub armchair. The Chadwick tub chair is a sophisticated and contemporary take on a traditional design. This leather upholstered chair is available in either our fabric or leather range with a wooden frame, making it durable and attractive. The padded seat and slightly curved back offers great comfort, and vibrant colour to brighten up your decor. Comfortable and classic, this leather tub armchair is sure to be a great addition to any space! Give us a call to know more about this Chadwick Tub Armchair at UHS International.

CHADWICK TUB CHAIR

CONTRACT SOFAS AND ARMCHAIRS

## SPECIFICATIONS

**PRODUCT CODE:** 1113-0026

DIMENSIONS (CM):

**H:** 84 **D:** 60 **W:** 62

RIGATEST

RIGATEST