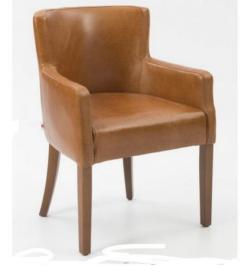

## CHADWICK TUB CHAIR

## CONTRACT SOFAS AND ARMCHAIRS

LEATHER TUB ARMCHAIR We at UHS International supply this Chadwick Tub Chair upholstered in a coloured leather with brass nail heads, a wraparound back and square moulded tapering legs. This leather tub chair is one of the most comfortable tub chairs and blends seamlessly into a variety of decors. Update your commercial setting with this retro, yet contemporary leather tub armchair. The Chadwick tub chair is a sophisticated and contemporary take on a traditional design. This leather upholstered chair is available in either our fabric or leather range with a wooden frame, making it durable and attractive. The padded seat and slightly curved back offers great comfort, and vibrant colour to brighten up your decor. Comfortable and classic, this leather tub armchair is sure to be a great addition to any space! Give us a call to know more about this Chadwick Tub Armchair at UHS International.

CHADWICK TUB CHAIR

CONTRACT SOFAS AND ARMCHAIRS

## SPECIFICATIONS

**PRODUCT CODE:** 1113-0026

DIMENSIONS (CM):

**H:** 84 **D:** 60 **W:** 62

RIGATEST

RIGATEST