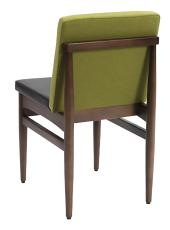

## ELNA SIDE CHAIR

CONTRACT DINING CHAIRS

MID CENTURY LEATHER CHAIR Elna is a mid-century style upholstered side chair. Upholstered seat and back in a standard fabric leather or COM. Wooden hardwood frame can be finished or stained in a standard stain or RAL colour. Inspired by mid-century design, this chair's engineered wood frame features a squared-off solid back and a warm wooden finish. The lightly cushioned seat of this mid-century style chair can be neatly upholstered in any fabric or leather. We recommend pairing this modern upholstered chair with a mid-century inspired dining table by UHS International. Give your dining space some serious style points with this eye-catching Elna Side Chair. Reach us to know more about this mid-century modern upholstered chair design at UHS International.

## **SPECIFICATIONS**

**PRODUCT CODE:** 1110-0002

**DIMENSIONS (CM):** 

**H:** 80 **D:** 59 **W:** 57 **SEAT HEIGHT:** 47

H

**√RIGATEST** 

**RIGATEST** 