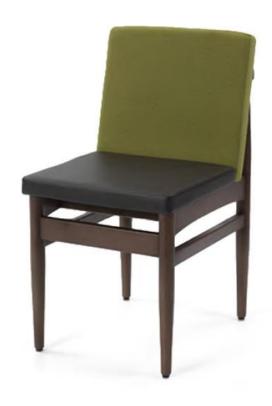

## ELNA SIDE CHAIR

CONTRACT DINING CHAIRS

MID CENTURY LEATHER CHAIR Elna is a mid-century style upholstered side chair. Upholstered seat and back in a standard fabric leather or COM. Wooden hardwood frame can be finished or stained in a standard stain or RAL colour. Inspired by mid-century design, this chair's engineered wood frame features a squared-off solid back and a warm wooden finish. The lightly cushioned seat of this mid-century style chair can be neatly upholstered in any fabric or leather. We recommend pairing this modern upholstered chair with a mid-century inspired dining table by UHS International. Give your dining space some serious style points with this eye-catching Elna Side Chair. Reach us to know more about this mid-century modern upholstered chair design at UHS International.

## **SPECIFICATIONS**

**PRODUCT CODE:** 1110-0002

**DIMENSIONS (CM):** 

**H:** 80 **D:** 59 **W:** 57 **SEAT HEIGHT:** 47

H

**√RIGATEST** 

**RIGATEST** 