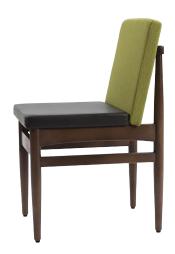

## ELNA SIDE CHAIR

CONTRACT DINING CHAIRS

MID CENTURY LEATHER CHAIR Elna is a mid-century style upholstered side chair. Upholstered seat and back in a standard fabric leather or COM. Wooden hardwood frame can be finished or stained in a standard stain or RAL colour. Inspired by mid-century design, this chair's engineered wood frame features a squared-off solid back and a warm wooden finish. The lightly cushioned seat of this mid-century style chair can be neatly upholstered in any fabric or leather. We recommend pairing this modern upholstered chair with a mid-century inspired dining table by UHS International. Give your dining space some serious style points with this eye-catching Elna Side Chair. Reach us to know more about this mid-century modern upholstered chair design at UHS International.

## **SPECIFICATIONS**

**PRODUCT CODE:** 1110-0002

**DIMENSIONS (CM):** 

**H:** 80 **D:** 59 **W:** 57 **SEAT HEIGHT:** 47

H

**√RIGATEST** 

**RIGATEST** 