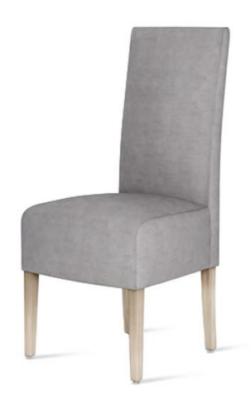

## DONNA SIDE CHAIR

**CONTRACT DINING CHAIRS** 

DONNA DINING CHAIRFine quality upholstered dining chair available with a variety of fabric leathers and wood stains. Very comfortable and durable. Generous with comfort, size and style, the Donna Side Chair can bring a spontaneous and welcoming character to your dining space. Add the Donna Chair to your dining space for an instant touch of industrial style. The neutral grey fabric of this Donna Chair is an ideal complement to the hand-finished and straight legs while also providing a comfortable seat at the table. Perfect for mixing and matching with a variety of design elements. Give us a call to know more about this Donna Dining Chair at UHS International.

## **SPECIFICATIONS**

PRODUCT CODE: 1110-0701

**DIMENSIONS (CM):** 

**H:** 89.5 **D:** 55 **W:** 48

**✓**RIGATEST