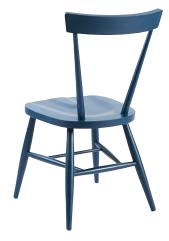

## TARANTELLA SIDE CHAIR

SIDE CHAIRS

SOLID WOOD DINING CHAIR Versatile style abounds with this understated manufactured solid wood dining chair, a casual addition to your favourite seating group. This classic side chair comes with clean simplistic lines and is available in natural wood strains or any solid colour. The open back and design of this solid wood dining chair brings a breezy look to any space while its arched silhouette and splayed legs give this piece its traditional flair. Add this wood frame chair to the dining space to complement a rustic arrangement. Whether you're looking to pull up a seat to the breakfast nook or complement your commercial space, this handsome restaurant side chair design is a perfect match for your dining area. Visit us to find out more about this wood frame chair at UHS International.