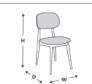

## SPECIFICATIONS

**PRODUCT CODE:** 1108-0037

DIMENSIONS (CM):

**H:** 86 **D:** 44 **W:** 45 **SEAT HEIGHT:** 48.5

RIGATEST