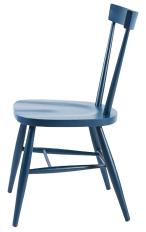

## TARANTELLA SIDE CHAIR

SIDE CHAIRS

SOLID WOOD DINING CHAIR Versatile style abounds with this understated manufactured solid wood dining chair, a casual addition to your favourite seating group. This classic side chair comes with clean simplistic lines and is available in natural wood strains or any solid colour. The open back and design of this solid wood dining chair brings a breezy look to any space while its arched silhouette and splayed legs give this piece its traditional flair. Add this wood frame chair to the dining space to complement a rustic arrangement. Whether you're looking to pull up a seat to the breakfast nook or complement your commercial space, this handsome restaurant side chair design is a perfect match for your dining area. Visit us to find out more about this wood frame chair at UHS International.