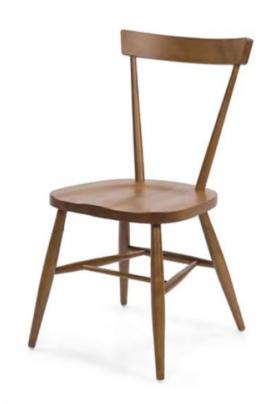

## TARANTELLA SIDE CHAIR

SIDE CHAIRS

SOLID WOOD DINING CHAIR Versatile style abounds with this understated manufactured solid wood dining chair, a casual addition to your favourite seating group. This classic side chair comes with clean simplistic lines and is available in natural wood strains or any solid colour. The open back and design of this solid wood dining chair brings a breezy look to any space while its arched silhouette and splayed legs give this piece its traditional flair. Add this wood frame chair to the dining space to complement a rustic arrangement. Whether you're looking to pull up a seat to the breakfast nook or complement your commercial space, this handsome restaurant side chair design is a perfect match for your dining area. Visit us to find out more about this wood frame chair at UHS International.