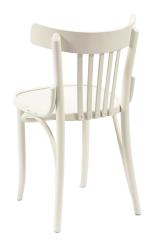

## TRATTORIA SIDE CHAIR

LOUNGE CHAIRS

TRADITIONAL DINING CHAIR A beautiful stunning and comfortable rustic trattoria side Chair with a fashionable back will brighten any dining area. Bring cottage-chic style to your space with this traditional dining chair. A classic trattoria style chair ideal as a bistro chair or as café furniture. The back slats are reminiscent of traditional design patterns and the curved details beneath the seat lend the chair a sense of uniqueness. Elegant tough and lightweight the Trattoria side chair is a staple of the commercial furniture world. It can also be paired with the Trattoria bar stool to create a cohesive bar/restaurant area. Get in touch with UHS International to discover more about this Trattoria Side Chair.

## TRATTORIA SIDE CHAIR

LOUNGE CHAIRS

**PRODUCT CODE:** 1108-0052

**DIMENSIONS (CM):** 

**H:** 79 **D:** 49 **W:** 44 **SEAT HEIGHT:** 46

**✓**RIGATEST

**RIGATEST** 