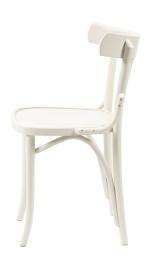

## TRATTORIA SIDE CHAIR

LOUNGE CHAIRS

TRADITIONAL DINING CHAIR A beautiful stunning and comfortable rustic trattoria side Chair with a fashionable back will brighten any dining area. Bring cottage-chic style to your space with this traditional dining chair. A classic trattoria style chair ideal as a bistro chair or as café furniture. The back slats are reminiscent of traditional design patterns and the curved details beneath the seat lend the chair a sense of uniqueness. Elegant tough and lightweight the Trattoria side chair is a staple of the commercial furniture world. It can also be paired with the Trattoria bar stool to create a cohesive bar/restaurant area. Get in touch with UHS International to discover more about this Trattoria Side Chair.

## TRATTORIA SIDE CHAIR

LOUNGE CHAIRS

**PRODUCT CODE:** 1108-0052

**DIMENSIONS (CM):** 

**H:** 79 **D:** 49 **W:** 44 **SEAT HEIGHT:** 46

**✓**RIGATEST

**RIGATEST** 