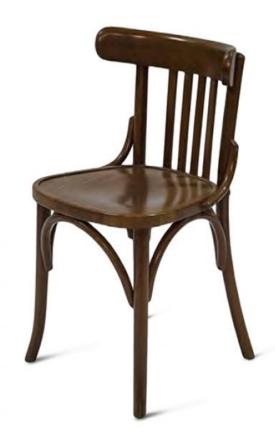

## TRATTORIA SIDE CHAIR

LOUNGE CHAIRS

TRADITIONAL DINING CHAIR A beautiful stunning and comfortable rustic trattoria side Chair with a fashionable back will brighten any dining area. Bring cottage-chic style to your space with this traditional dining chair. A classic trattoria style chair ideal as a bistro chair or as café furniture. The back slats are reminiscent of traditional design patterns and the curved details beneath the seat lend the chair a sense of uniqueness. Elegant tough and lightweight the Trattoria side chair is a staple of the commercial furniture world. It can also be paired with the Trattoria bar stool to create a cohesive bar/restaurant area. Get in touch with UHS International to discover more about this Trattoria Side Chair.

## TRATTORIA SIDE CHAIR

LOUNGE CHAIRS

**PRODUCT CODE:** 1108-0052

**DIMENSIONS (CM):** 

**H:** 79 **D:** 49 **W:** 44 **SEAT HEIGHT:** 46

**✓**RIGATEST

**RIGATEST** 