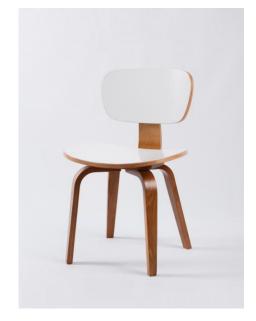

## JETHRO SIDE CHAIR

STACKING CHAIRS

COMMERCIAL SIDE CHAIR The Jethro side chair is a study in simple commercial furniture. This bent plywood chair is available in a variety of wood stains or in solid colours and can even be upholstered to fit in with its environment. Whether it is functioning as a reliable café side chair or sat around a dining table for restaurant use the Jethro makes its mark. The Jethro café side chair is a popular choice for furnishing restaurants, cafes, lounges, bars and other high establishments. This cafe side chair is easy to clean, which is an important aspect when it comes to a business. This commercial side chair is designed to withstand the daily rigours in the hospitality industry. The simple design of this commercial café chair will not disappoint you. To customise this café side chair to your specification, give us a call today!