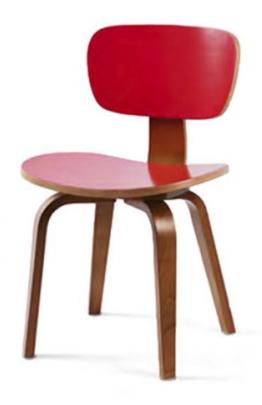

## JETHRO SIDE CHAIR

STACKING CHAIRS

COMMERCIAL SIDE CHAIR The Jethro side chair is a study in simple commercial furniture. This bent plywood chair is available in a variety of wood stains or in solid colours and can even be upholstered to fit in with its environment. Whether it is functioning as a reliable café side chair or sat around a dining table for restaurant use the Jethro makes its mark. The Jethro café side chair is a popular choice for furnishing restaurants, cafes, lounges, bars and other high establishments. This cafe side chair is easy to clean, which is an important aspect when it comes to a business. This commercial side chair is designed to withstand the daily rigours in the hospitality industry. The simple design of this commercial café chair will not disappoint you. To customise this café side chair to your specification, give us a call today!