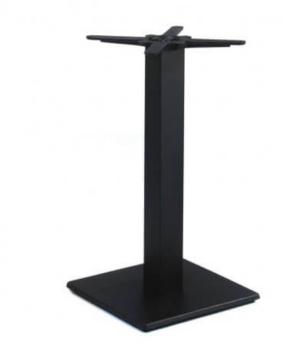

## IN-BASE SQUARE | SQUARE TUBE DINING BASE

## CONTRACT TABLE BASES

METAL PEDESTAL DINING TABLE BASE Our In-Base Square Dining Table Base is a sleek and modern base made from metal, finished in a neutral black. This versatile square pedestal table base suits a wide range of venues, from hotels to cafes and more. Plus, with our huge range of tabletops and finishes, we can match your base with your perfect style and material of tabletop. This pedestal metal table base provides a stable base for square and round dining tables. The In-Base range comes in many different variations to support various sizes of tabletops at different heights. Get in touch with us to know more about this In-Base Square Dining Table Base at UHS International.

## IN-BASE SQUARE | SQUARE TUBE DINING BASE

CONTRACT TABLE BASES

## SPECIFICATIONS

 PRODUCT CODE:

 DIMENSIONS (CM):

 H: 72
 D: 40

 W: 40

RIGATEST

RIGATEST