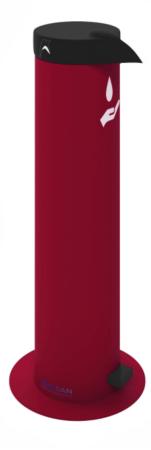

## PENGUIN DISPENSERS®

**DISPENSERS & WASH STATIONS** 

PENGUIN DISPENSERS®CUSTOMISED Available on bulk quantity only of 100 or more. The very popular foot operated liquid and gel dispenser that is ideal for commercial and retail spaces. Takes a 5L tub at a time for longer lasting use Non electric mechanism, very durable Heavy duty unit, easily cleaned and maintained Can be floor fixed for security Manufactured in Europe & UK

## **SPECIFICATIONS**

PRODUCT CODE:

DIMENSIONS (CM):

**H:** - **D:** 21.7 **W:** 100

**√**RIGATEST