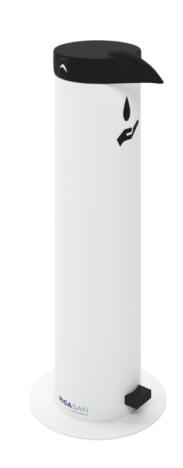

## DISPENSERS & WASH STATIONS

PENGUIN DISPENSERS®WHITEThe very popular foot operated liquid and gel dispenser that is ideal for commercial and retail spaces. Takes a 5L tub at a time for longer lasting use Non electric mechanism, very durable Available as standard in a black and white powdercoated finish. Customisable available on application. Heavy duty unit, easily cleaned and maintained Can be floor fixed for security Manufactured in Europe & UK

## SPECIFICATIONS

PRODUCT CODE: DIMENSIONS (CM): H: - D: 21.5 W: 100

RIGATEST

INFO@UHS-GROUP.COM / 0330 1222 400 / UHS-GROUP.COM