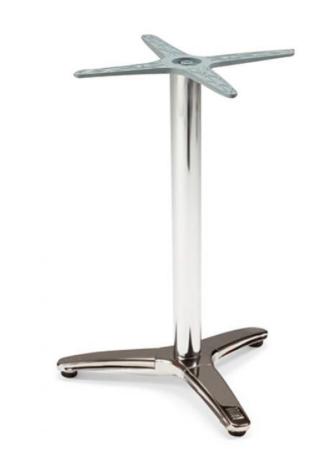

#### CONTRACT TABLE BASES

STAINLESS STEEL COFFEE TABLE BASE The Roma 3 Table Base is a beautiful and elegantly made industrial steel table base that will brighten any restaurant, pub, or cafe and is sure to leave an impression on your customers. Finished with stainless steel and manufactured with high-quality materials, this 3 leg table base is built to last. This wonderful stainless steel coffee table base is suitable for both indoor and outdoor use, and its steel construction ensures that it will not rust. Contact us to know more about the Roma 3 Table Base supplied by UHS International. TO PURCHASE THIS PRODUCT, REGISTER YOUR TRADE ACCOUNT