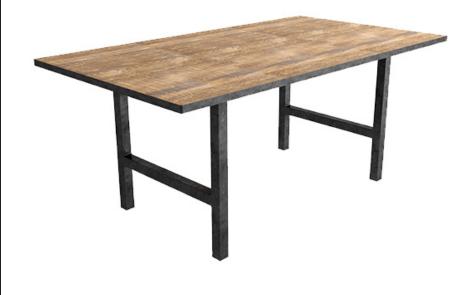

## "H" FRAME CO-CREATE TABLE

TABLE PLACE CHAIRS

TABLE PLACE CHAIRS The co-create table range is a simple, structural, sharing table concept. Choose from a raw lacquered finish or a standard RAL colour. This H-leg table comes with a base which can be powdercoated in any standard RAL colour. This H-leg dining table can be used with or without bar stools in dining spaces. It is a perfect choice for your restaurant, pub or cafe. The "H" frame co-create dining table will add a classic look to your dining space. The co-create H-leg dining table range can have a number of power solutions added to the tables these can range from: Package 1 – 1 x power module (2 x sockets & 2 x USB) and 1 x cable tray fixed to underside. Power modules central to the table, position to be specified and number of modules specified per table. Package 2 – 1 x charge unit + cable management. Charging stations in fixed positions to the tables, up to 4 per table. Package 3 – 1 x fixed table lamp and shade + cable management. Fixed table lamps can be added to the design of your "H" frame co-create table. They will always be in a central/fixed location on the table. Standard dimensions include: L1200 x W900mm L1600 x W900mm L2000 x W900mm L2400 x W900mm Other dimensions available on application. You can download the data sheet below to get the detailed specifications of the H-leg dining table or simply fill in the enquiry form to get in touch with us.