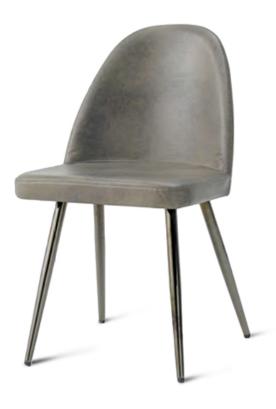

## TOLEDO SIDE CHAIR

**CONTRACT DINING CHAIRS** 

TOLEDO DINING CHAIRThe Toledo dining chair features a contemporary modern metal frame and a contoured padded seat with diamond stitched back upholstery. This industrial Toledo chair with upholstered seat and back available in standard UHS upholstery ranges. Metal legs powdercoated in any standard RAL colour. Add some colour to your space with this bold and stylish mid-century designed grey industrial dining chair. Upholstered in fabric over a hardwood frame and complete with a generously cushioned seat and back, the Toledo Side Chair is the epiphany of comfort and style. Get in touch with us to discover more about this Toledo Dining Chair at UHS International.

## **SPECIFICATIONS**

PRODUCT CODE:

**DIMENSIONS (CM):** 

H: 82 D: 47 W: 48 SEAT HEIGHT: 48

**√RIGATEST** 

**RIGATEST**